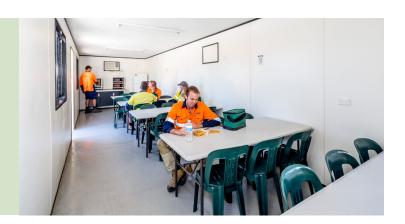

### Furnished Lunchrooms

#### Lunchroom Building & Furniture Kits

Don't let your team go hungry. With one supplier you can have your lunchroom up and running to cater for your workforce.

Simply select one of our kits, inclusive of furniture, kitchen equipment and hot/cold water, to suit your team & Ausco Modular will do the rest. We will be onsite & on time so you are ready to work.

#### Standard Lunchroom Building Sizes

- 3.6m x 3.0m Staffing Capacity 6
- 4.8m x 3.0m Staffing Capacity 12
- 6.0m x 3.0m Staffing Capacity 15
- 12.0m x 3.0m Staffing Capacity 30
- 12.0m x 6.0m Staffing Capacity 60
- 12.0m x 9.0m Staffing Capacity 90

#### Lunchroom Furniture Kit Standard Inclusions

- Counter Sink (Cold Water) 1 per building
- Hot Water Boiler 1 per building
- Fridge 1 per building
- Microwave 1 per building
- Dining Table Quantity per staffing requirement
- Stackable Chair Quantity per staffing requirement
- Reverse Cycle AC Quantity per building size