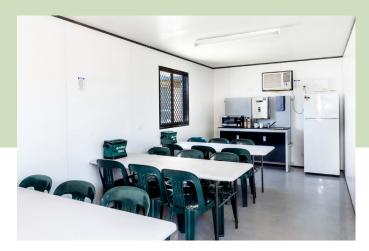

### Furnished Lunchrooms

#### Lunchroom Building & Furniture Kits

Don't let your team go hungry. With one supplier you can have your lunchroom up and running to cater for your workforce.

Simply select one of our kits, inclusive of furniture, kitchen equipment and hot/cold water, to suit your team & Ausco Modular will do the rest. We will be onsite & on time so you are ready to work.

#### Standard Lunchroom Building Sizes

- 3.6m x 3.0m Staffing Capacity 6
- 4.8m x 3.0m Staffing Capacity 12
- 6.0m x 3.0m Staffing Capacity 15
- 12.0m x 3.0m Staffing Capacity 30
- 12.0m x 6.0m Staffing Capacity 60
- 12.0m x 9.0m Staffing Capacity 90

#### Lunchroom Furniture Kit Standard Inclusions

- Counter Sink (Cold Water) 1 per building
- Hot Water Boiler 1 per building
- Fridge 1 per building
- Microwave 1 per building
- Dining Table Quantity per staffing requirement
- Stackable Chair Quantity per staffing requirement
- Reverse Cycle AC Quantity per building size