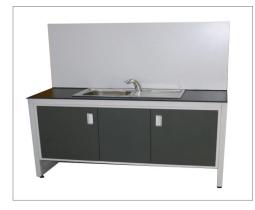

#### Lunchroom Furniture Kit Standard Inclusions

- Counter Sink (Cold Water) 1 per building
- Hot Water Boiler 1 per building
- Fridge 1 per building
- Microwave 1 per building
- Dining Table Quantity per staffing requirement
- Stackable Chair Quantity per staffing requirement
- Reverse Cycle AC Quantity per building size

Counter Sink (Cold Water)

Fridae/ Freezer

Microwave

Hot Water Boiler

Stackable Chair

Reverse Cycle AC