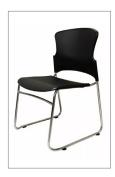

#### Lunchroom Furniture Kit Standard Inclusions

- Counter Sink (Cold Water) 1 per building
- Hot Water Boiler 1 per building
- Fridge 1 per building
- Microwave 1 per building
- Dining Table Quantity per staffing requirement
- Stackable Chair Quantity per staffing requirement
- Reverse Cycle AC Quantity per building size

Counter Sink (Cold Water)

Fridae/ Freezer

Microwave

Hot Water Boiler

Stackable Chair

Reverse Cycle AC