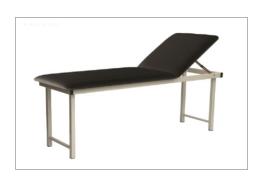

clusions

- Counter Sink (Cold Water) 1 per building
- Hot Water Boiler 1 per building
- Fridge 1 per building
- Microwave 1 per building
- Dining Table Quantity per staffing requirement
- Stackable Chair Quantity per staffing requirement
- Reverse Cycle AC Quantity per building size



Counter Sink (Cold Water)



Fridae/ Freezer



Microwave



Hot Water Boiler





Stackable Chair



Reverse Cycle AC

# Furniture Range for Hire

# Item List

If you would like to add extra items to your furnished building kits or would prefer to create a customised solution, just select the required items from our furniture list of items for hire.













Desk

Clerical Chair

Visitor Chair

Pedestal Drawer

Reverse Cycle AC







Whiteboard



Bookcase



Filing Cabinet



Stationery Cabinet







**Examination Table** 



Bench Seat Bi Fold



# Furniture Range for Hire

## Item List





Food Warmer



Microwave



Hot Water Boiler



Counter Sink



Dining Table



Stackable Chair



Bar Fridge



Fridge/Freezer



Underbench Hot Water System

<sup>\*</sup> Please note furniture items may vary in appearance from region to region depending on stock availability.



Furnished Office



Furnished Lunchroom



Furnished First Aid Room

To enhance your modular building experience, please contact your local Ausco representative for information about our 360° Solutions range of additional products and services.



# **NEW!** Product for Hire

Under Sink Instant Hot Water





German engineered, this slim line hot water system sits snuggly under the counter top to provide instantaneous