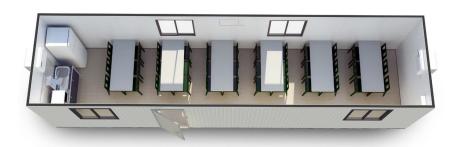

### Furnished Lunchrooms

#### Lunchroom Building & Furniture Kits

Don't let your team go hungry. With one supplier you can have your lunchroom up and running to cater for your workforce.

Simply select one of our kits, inclusive of furniture, kitchen equipment and hot/cold water, to suit your team & Ausco Modular will do the rest. We will be onsite & on time so you are ready to work.

#### Standard Lunchroom Building Sizes

- 3.6m x 3.0m Staffing Capacity 6
- 4.8m x 3.0m Staffing Capacity 12
- 6.0m x 3.0m Staffing Capacity 15
- 12.0m x 3.0m Staffing Capacity 30
- 12.0m x 6.0m Staffing Capacity 60
- 12.0m x 9.0m Staffing Capacity 90