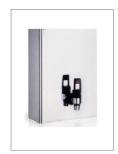

# **NEW!** Product for Hire

Under Sink Instant Hot Water

German engineered, this slim line hot water system sits snuggly under the counter top to provide instantaneous hot water. Designed for a single use sink, it saves energy and water and, with less pipe work, is quick and simple to install.

#### **Key Benefits**

- > Easily installed under sink to maximise bench space
- > Thermal management for safe maximum temperature
- > Smart insulated design to prevent energy loss
- Only compatible with open vent tapware to act as relief valve
- > Ideal for clean up\*
- > AS/NZS 3400.4 Certified/ Safe Work Compliant

#### **Specifications**

| > | Height               | 503mm       |
|---|----------------------|-------------|
| > | Width                | 295mm       |
| > | Depth                | 275mm       |
| > | Weight               | 15kg (full) |
| > | Rated output (240V)  | 2kW         |
| > | Rated current (240V) | 10Amp       |
| > | Temperature          | Up to 85°C  |
| > | Eco setting          | 60°C        |
| > | Tank capacity        | 10 Litres   |
|   |                      |             |