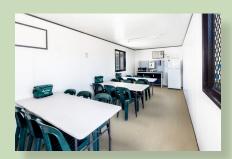

#### Lunchroom Building & Furniture Kits

Don't let your team go hungry. With one supplier you can have your lunchroom up and running to cater for your workforce.

Simply select one of our kits, inclusive of furniture, kitchen equipment and hot/cold water, to suit your team & Ausco Modular will do the rest. We will be onsite & on time so you are ready to work.

#### Standard Lunchroom Building Sizes

- 3.6m x 3.0m Staffing Capacity 6
- 4.8m x 3.0m Staffing Capacity 12
- 6.0m x 3.0m Staffing Capacity 15
- 12.0m x 3.0m Staffing Capacity 30
- 12.0m x 6.0m Staffing Capacity 60
- 12.0m x 9.0m Staffing Capacity 90

#### Lunchroom Furniture Kit Standard Inclusions

- Counter Sink (Cold Water) 1 per building
- Hot Water Boiler 1 per building
- Fridge 1 per building
- Microwave 1 per building
- Dining Table Quantity per staffing requirement
- Stackable Chair Quantity per staffing requirement
- Reverse Cycle AC Quantity per building size