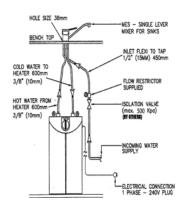

# **NEW!** Product for Hire

Under Sink Instant Hot Water

German engineered, this slim line hot water system sits snuggly under the counter top to provide instantaneous hot water. Designed for a single use sink, it saves energy and water and, with less pipe work, is quick and simple to install.

#### **Key Benefits**

- > Easily installed under sink to maximise bench space
- > Thermal management for safe maximum temperature
- > Smart insulated design to prevent energy loss
- Only compatible with open vent tapware to act as relief valve
- > Ideal for clean up\*
- > AS/NZS 3400.4 Certified/ Safe Work Compliant

#### **Specifications**

| > | Height               | 503mm       |
|---|----------------------|-------------|
| > | Width                | 295mm       |
| > | Depth                | 275mm       |
| > | Weight               | 15kg (full) |
| > | Rated output (240V)  | 2kW         |
| > | Rated current (240V) | 10Amp       |
| > | Temperature          | Up to 85°C  |
| > | Eco setting          | 60°C        |
| > | Tank capacity        | 10 Litres   |
|   |                      |             |