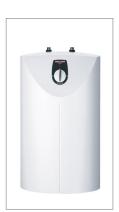

# **NEW!** Product for Hire

Under Sink Instant Hot Water

German engineered, this slim line hot water system sits snuggly under the counter top to provide instantaneous hot water. Designed for a single use sink, it saves energy and water and, with less pipe work, is quick and simple to install.

#### **Key Benefits**

- > Easily installed under sink to maximise bench space
- > Thermal management for safe maximum temperature
- > Smart insulated design to prevent energy loss
- Only compatible with open vent tapware to act as relief valve
- > Ideal for clean up\*
- > AS/NZS 3400.4 Certified/ Safe Work Compliant

#### **Specifications**

| > | Height               | 503mm       |
|---|----------------------|-------------|
| > | Width                | 295mm       |
| > | Depth                | 275mm       |
| > | Weight               | 15kg (full) |
| > | Rated output (240V)  | 2kW         |
| > | Rated current (240V) | 10Amp       |
| > | Temperature          | Up to 85°C  |
| > | Eco setting          | 60°C        |
| > | Tank capacity        | 10 Litres   |
|   |                      |             |