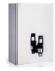

# **NEW!** Product for Hire

Under Sink Instant Hot Water

German engineered, this slim line hot water system sits snuggly under the counter top to provide instantaneous hot water. Designed for a single use sink, it saves energy and water and, with less pipe work, is quick and simple to install.

#### **Key Benefits**

- > Easily installed under sink to maximise bench space
- > Thermal management for safe maximum temperature
- > Smart insulated design to prevent energy loss
- Only compatible with open vent tapware to act as relief valve
- > Ideal for clean up\*
- > AS/NZS 3400.4 Certified/ Safe Work Compliant

#### **Specifications**

| > | Height               | 503mm       |
|---|----------------------|-------------|
| > | Width                | 295mm       |
| > | Depth                | 275mm       |
| > | Weight               | 15kg (full) |
| > | Rated output (240V)  | 2kW         |
| > | Rated current (240V) | 10Amp       |
| > | Temperature          | Up to 85°C  |
| > | Eco setting          | 60°C        |
| > | Tank capacity        | 10 Litres   |
|   |                      |             |