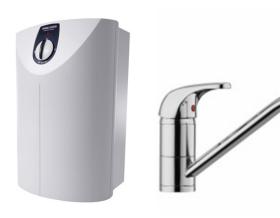

# **NEW!** Product for Hire

Under Sink Instant Hot Water

German engineered, this slim line hot water system sits snuggly under the counter top to provide instantaneous hot water. Designed for a single use sink, it saves energy and water and, with less pipe work, is quick and simple to install.

#### **Key Benefits**

- > Easily installed under sink to maximise bench space
- > Thermal management for safe maximum temperature
- > Smart insulated design to prevent energy loss
- Only compatible with open vent tapware to act as relief valve
- > Ideal for clean up\*
- > AS/NZS 3400.4 Certified/ Safe Work Compliant